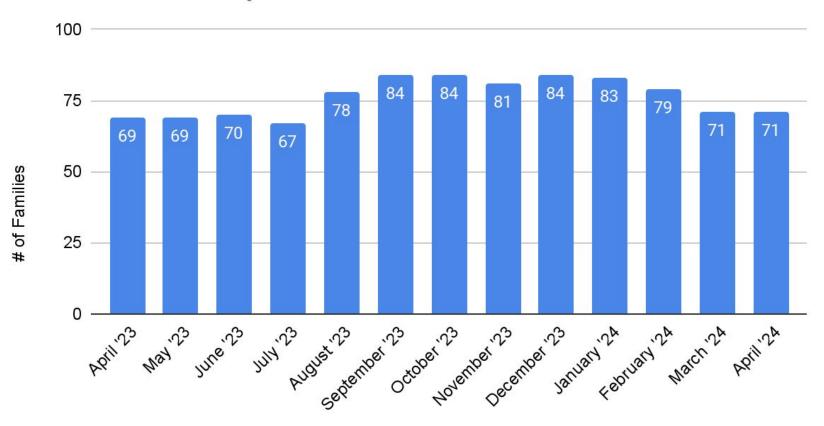

## Number of Families Enrolled in Chittenden Coordinated Entry by Month Over the Last Year