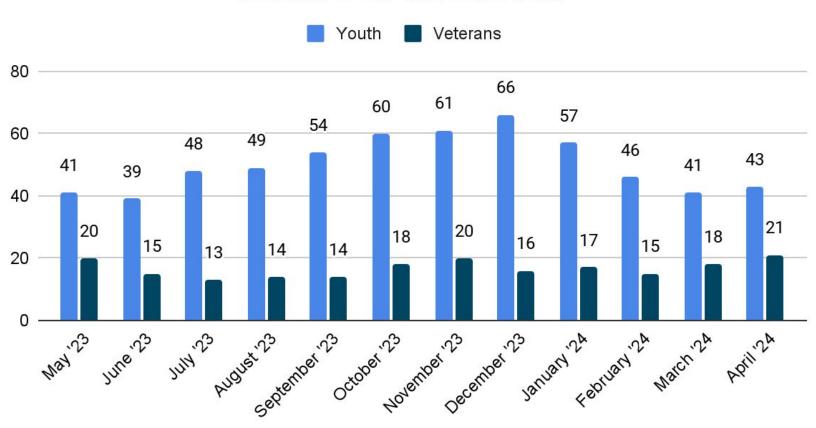

#### Youth & Veterans Enrolled in Chittenden Coordinated Entry by Month Over the Last Year