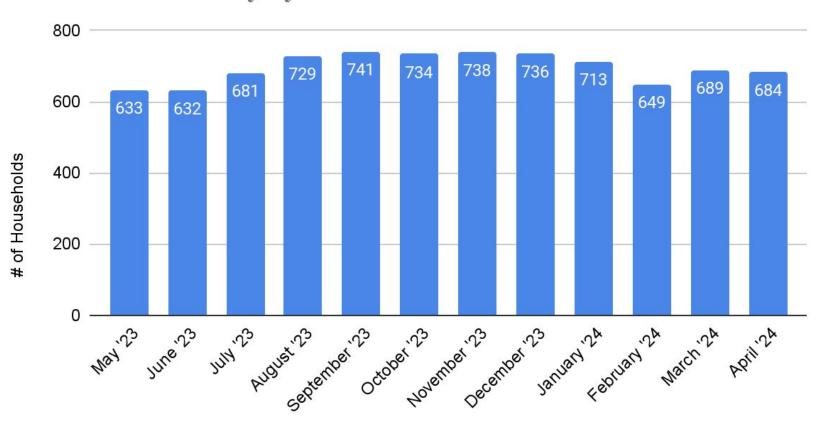

#### Number of Households Enrolled in Chittenden Coordinated Entry by Month Over the Last Year