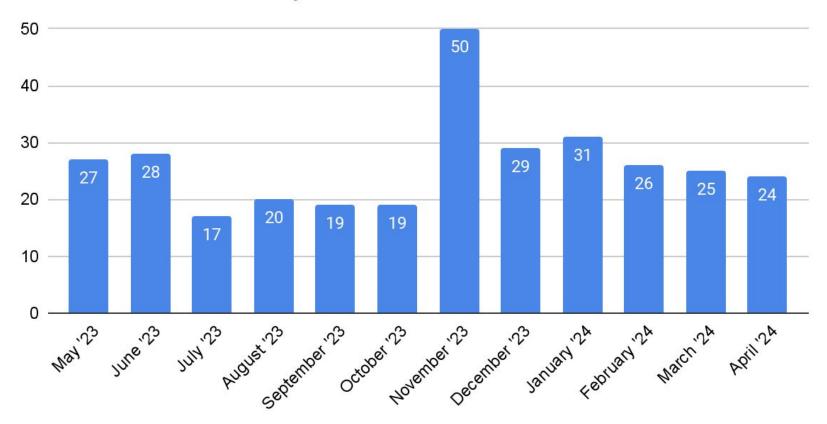

## Number of Homeless Households in Chittenden County Housed by Month Over the Last Year