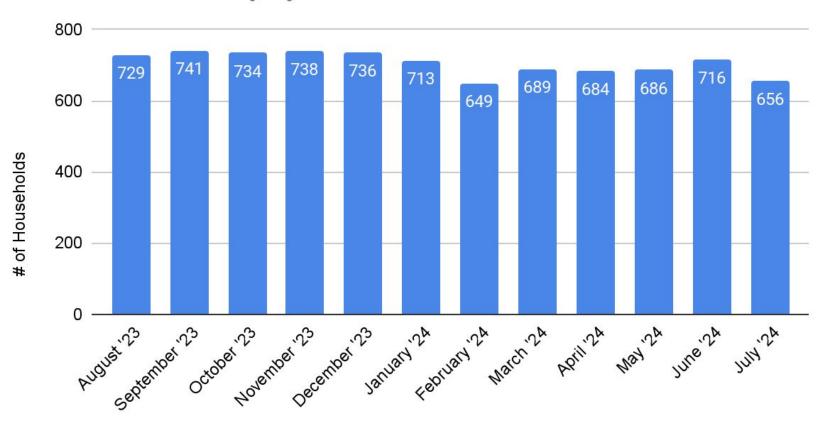

## Number of Households Enrolled in Chittenden Coordinated Entry by Month Over the Last Year

# Coordinated Entry Data - July

656 Total Households Enrolled in CE as of July 31st

- o **79** Families
- o **305** Chronic Households
- **17** Veteran Households
- 39 Youth Households

Phase 1: **477** 

Phase 2: 48