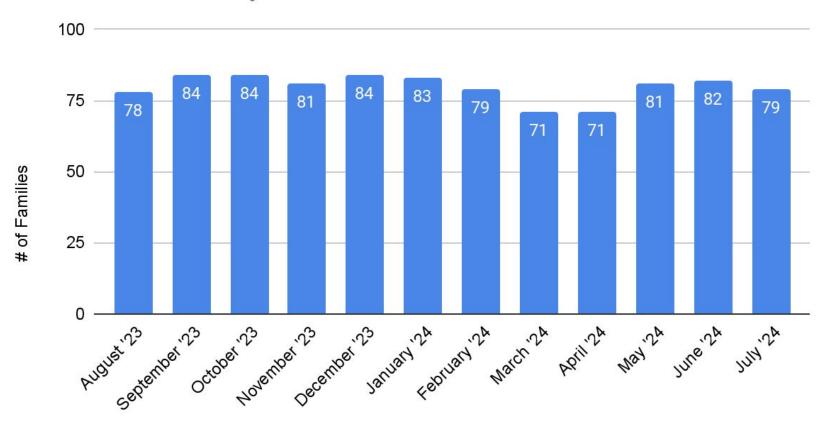

### Number of Families Enrolled in Chittenden Coordinated Entry by Month Over the Last Year

# Coordinated Entry Data - July

656 Total Households Enrolled in CE as of July 31st

- o **79** Families
- o **305** Chronic Households
- **17** Veteran Households
- 39 Youth Households

Phase 1: **477** 

Phase 2: 48