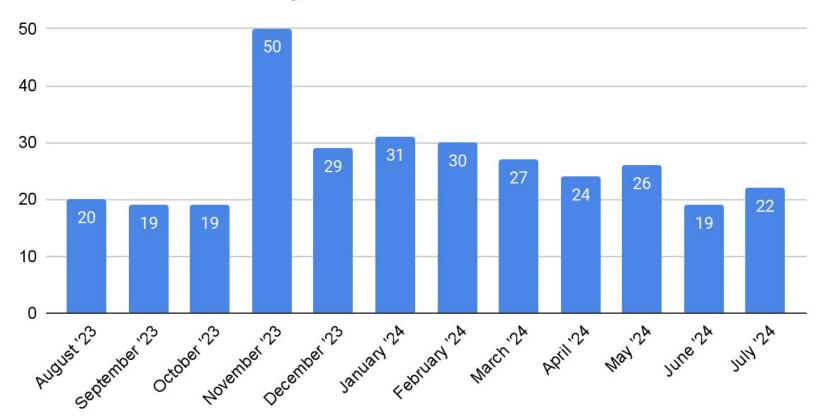

## Number of Homeless Households in Chittenden County Housed by Month Over the Last Year

Phase 3: **92** 

22 Households moved into permanent housing in July