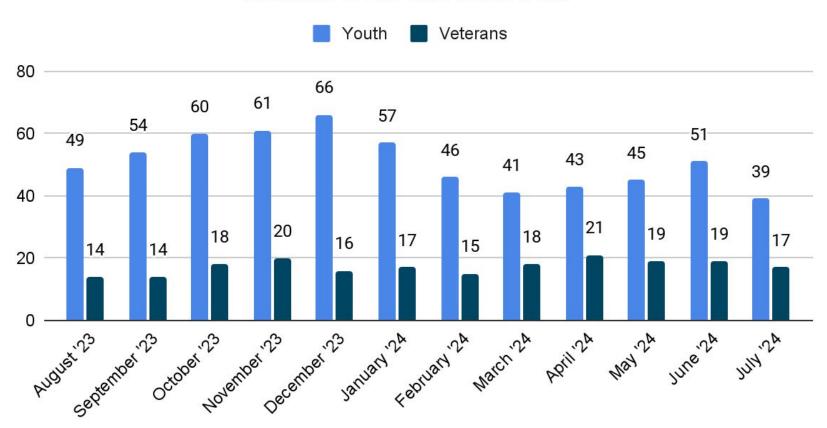

#### Youth & Veterans Enrolled in Chittenden Coordinated Entry by Month Over the Last Year

# Coordinated Entry Data - July

656 Total Households Enrolled in CE as of July 31st

- o **79** Families
- o **305** Chronic Households
- **17** Veteran Households
- 39 Youth Households

Phase 1: **477** 

Phase 2: 48