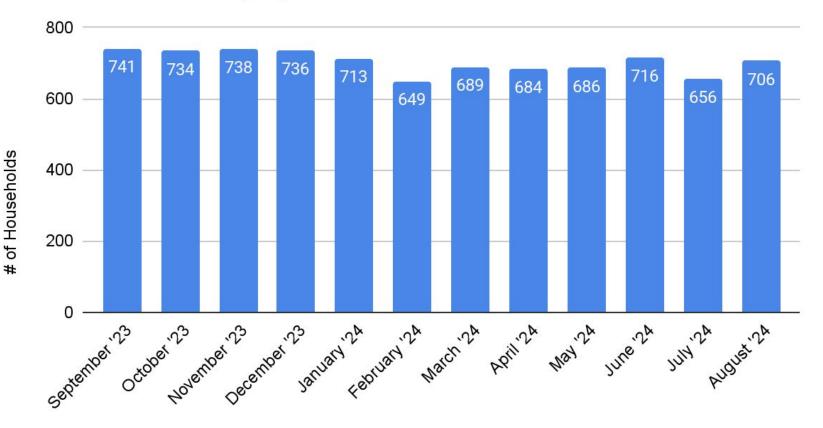

# Number of Households Enrolled in Chittenden Coordinated Entry by Month Over the Last Year

# Coordinated Entry Data - August

706 Total Households Enrolled in CE as of August 31st

- 86 Families
- 318 Chronic Households
- 13 Veteran Households
- **41** Youth Households
- Phase 1: 517
- Phase 2: 53
- Phase 3: 96