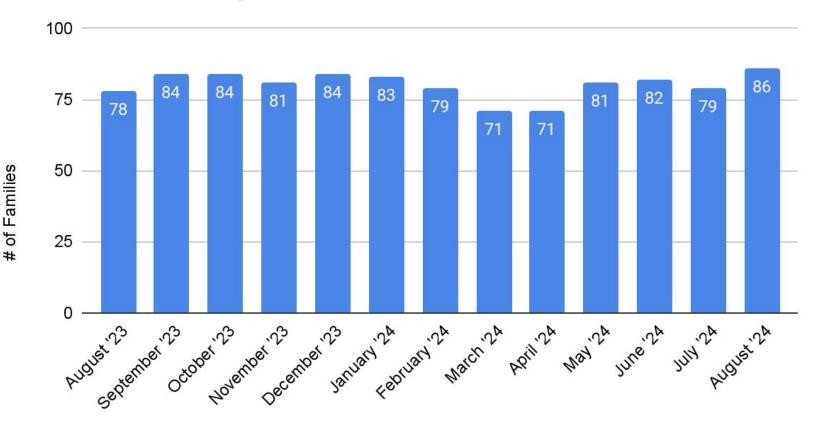

#### Number of Families Enrolled in Chittenden Coordinated Entry by Month Over the Last Year

# Coordinated Entry Data - August

706 Total Households Enrolled in CE as of August 31st

- 86 Families
- 318 Chronic Households
- 13 Veteran Households
- **41** Youth Households
- Phase 1: 517
- Phase 2: 53
- Phase 3: 96