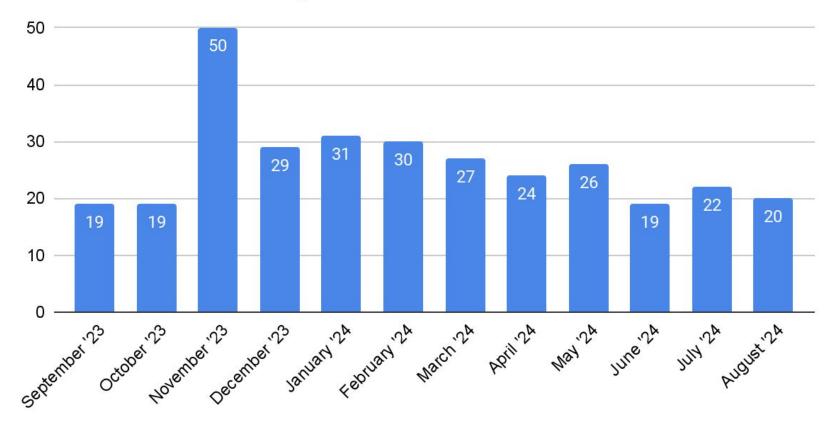

## Number of Homeless Households in Chittenden County Housed by Month Over the Last Year

**20** Households moved into permanent housing in August