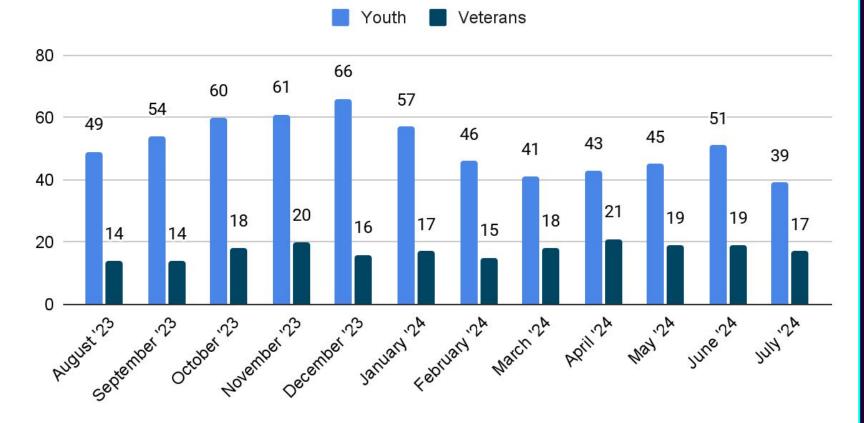

# Youth & Veterans Enrolled in Chittenden Coordinated Entry by Month Over the Last Year

# Coordinated Entry Data - August

706 Total Households Enrolled in CE as of August 31st

- 86 Families
- 318 Chronic Households
- 13 Veteran Households
- **41** Youth Households
- Phase 1: 517
- Phase 2: 53
- Phase 3: 96